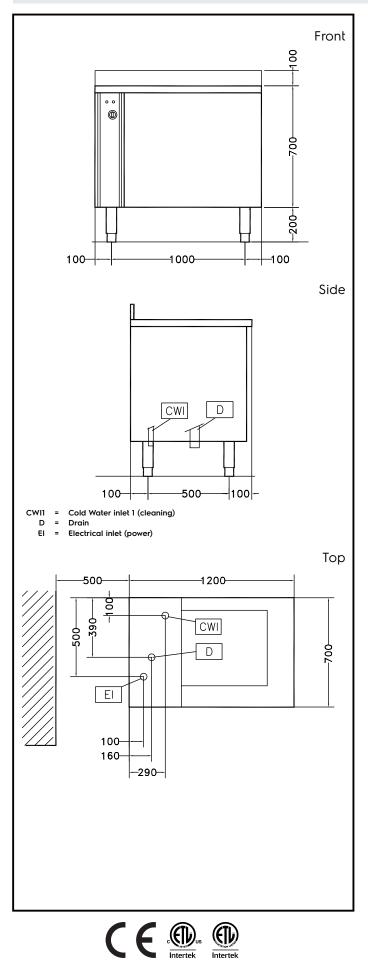

### Key Information:

| External dimensions, Width:                                                    | 1200 mm       |
|--------------------------------------------------------------------------------|---------------|
| External dimensions, Depth:                                                    | 700 mm        |
| External dimensions, Height:                                                   | 850 mm        |
| Shipping weight:                                                               | 133 kg        |
| Usable well capacity:                                                          | 200 lt        |
| Load per cycle - light<br>vegetables:<br>Load per cycle - heavy<br>vegetables: | 8 kg<br>30 kg |
| -geralee                                                                       | ee ng         |