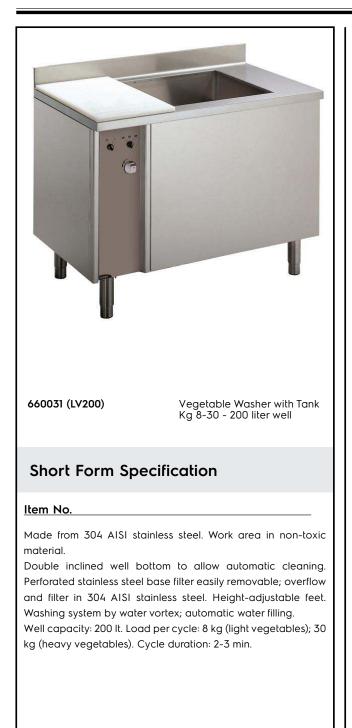

Vegetable Washer Vegetable Washer with Tank 8-30kg

| ITEM #  |      |      |
|---------|------|------|
| MODEL # |      |      |
| NAME #  |      |      |
| SIS #   |      |      |
| AIA #   | <br> | <br> |

### Main Features

- Work area in non-toxic material compatible with the use of food.
- Double inclined well bottom to allow automatic cleaning of the unit.
- Washing well shaped to achieve an efficient water vortex.
- "Soft-action" manual ball valve regulates the wash water loading and pressure.
- Water inlet to unit via a solenoid valve.
- Simple control panel with a well drainage switch and knob to regulate recirculating water intensity.
- Cycle duration of 2 to 3 minutes.
- Mounted on adjustable stainless steel legs.
- IP25 protection against water jets, solid objects and small animals (larger than 6 mm).

# Construction

- 304 AISI stainless steel construction throughout.
- Wells to have a capacity of 8 kg of light vegetables or 30 kg of heavy vegetables per cycle.

### Key Information:

| External dimensions, Width:                                                    | 1200 mm       |
|--------------------------------------------------------------------------------|---------------|
| External dimensions, Depth:                                                    | 700 mm        |
| External dimensions, Height:                                                   | 850 mm        |
| Shipping weight:                                                               | 133 kg        |
| Usable well capacity:                                                          | 200 lt        |
| Load per cycle - light<br>vegetables:<br>Load per cycle - heavy<br>vegetables: | 8 kg<br>30 kg |
| -geralee                                                                       | ee ng         |